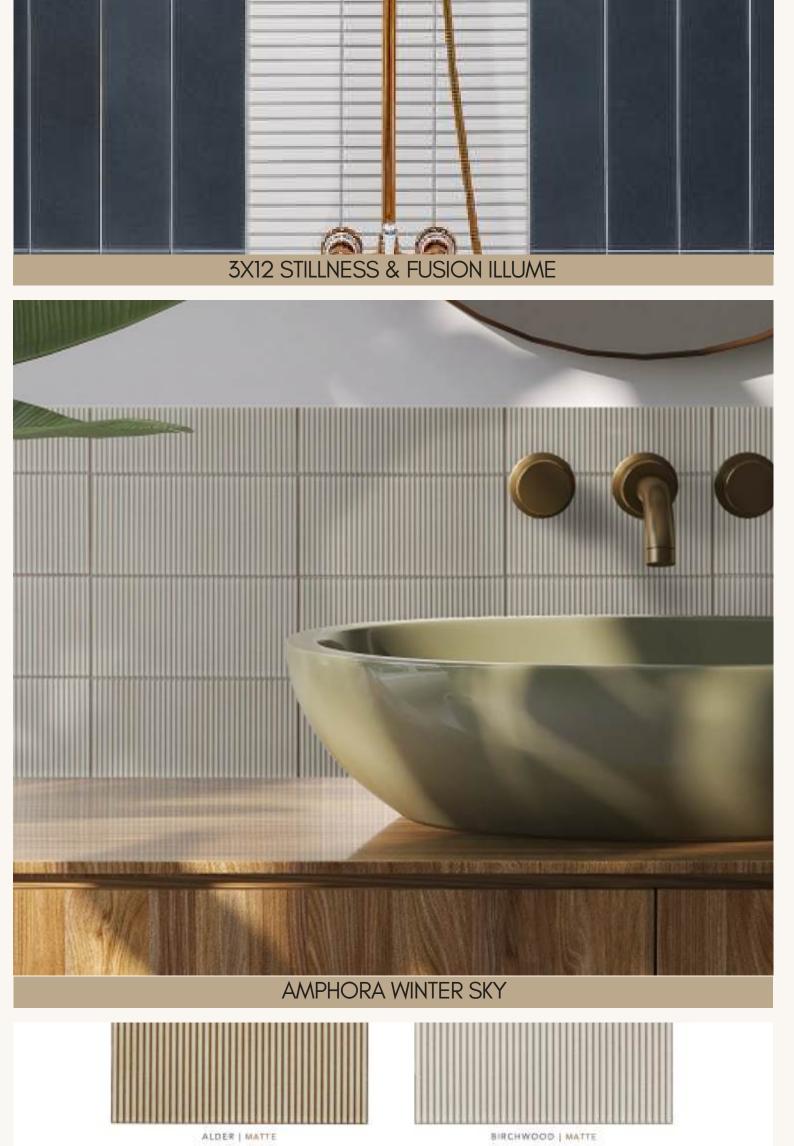

Perfect for walls, backsplashes, or statement accents, this collection invites you to create spaces that feel thoughtful, welcoming, and alive with character.

WHITE HERON | GLOSS.

WINTER SKY | MATTE

EACH COLLECTION HAS 10 BEAUTIFUL COLORS TO CHOOSE FROM