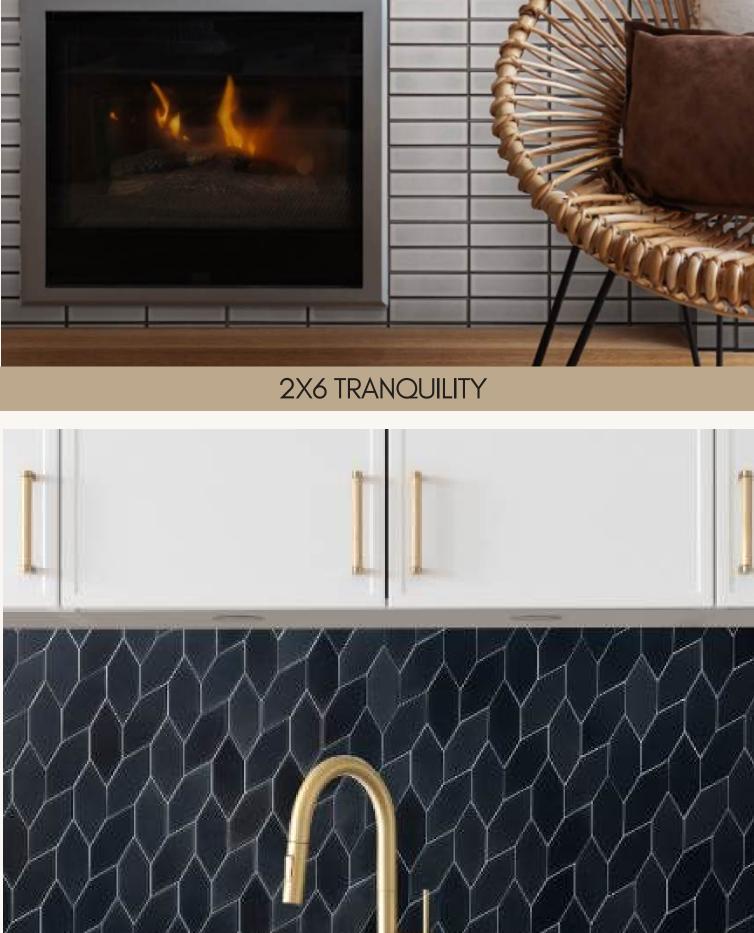

## FRESH TILE FRIDAY EVERY FRIDAY, WE BRING NEW, FRESH IDEAS.

QUICK | SIMPLE | INSPIRING

CERAMIC BEAUTIES

## Handcrafted with a soft matte finish and organic textures, each piece below offers a quiet strength that feels at once grounded and refined. Available in an

earthy, sophisticated palette, these tiles bring a sense of warmth, movement, and depth to both modern and timeless designs.

Perfect for walls, backsplashes, or statement accents, this collection invites you to create spaces that feel thoughtful, welcoming, and alive with character.

WHITE HERON | GLOSS.

WINTER SKY | MATTE

EACH COLLECTION HAS 10 BEAUTIFUL COLORS TO CHOOSE FROM