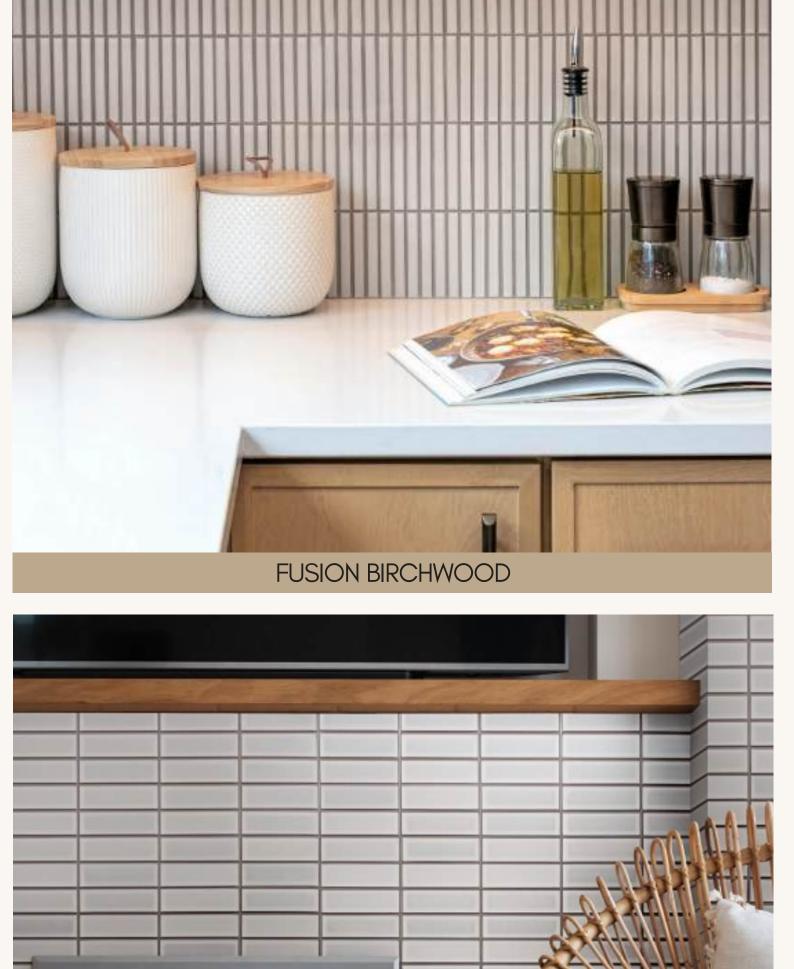

## FRESH TILE FRIDAY EVERY FRIDAY, WE BRING NEW, FRESH IDEAS.

QUICK | SIMPLE | INSPIRING

CERAMIC BEAUTIES

## Handcrafted with a soft matte finish and organic textures, each piece below offers a quiet strength that feels at once grounded and refined. Available in an

earthy, sophisticated palette, these tiles bring a sense of warmth, movement, and depth to both modern and timeless designs.

Perfect for walls, backsplashes, or statement accents, this collection invites you to create spaces that feel thoughtful, welcoming, and alive with character.

WHITE HERON | GLOSS.

WINTER SKY | MATTE

EACH COLLECTION HAS 10 BEAUTIFUL COLORS TO CHOOSE FROM