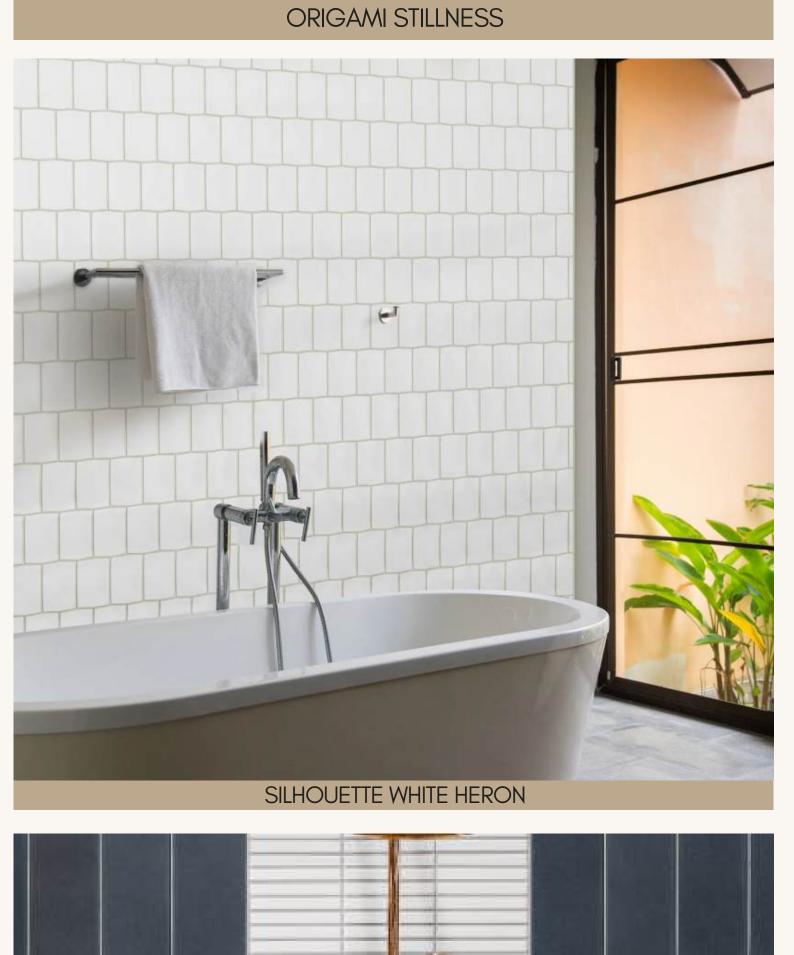

Perfect for walls, backsplashes, or statement accents, this collection invites you to create spaces that feel thoughtful, welcoming, and alive with character.

WHITE HERON | GLOSS.

WINTER SKY | MATTE

EACH COLLECTION HAS 10 BEAUTIFUL COLORS TO CHOOSE FROM