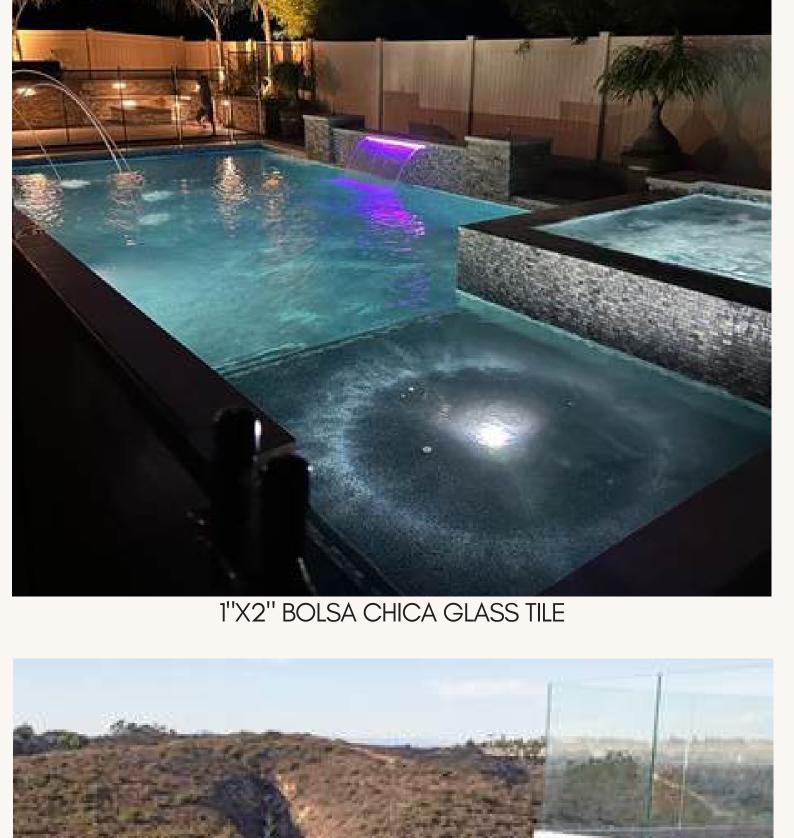

SUBWAY CATALINA GLASS TILE

PRELUDE PATTERN C GLASS TILE

1"X1" BONDI IRID GLASS TILE

15105 Industrial Rd | Omaha, NE 68144 402.415.2804 | www.ZDesignTile.com Showroom Hours: M-F 8-5. Saturday By Appointment.