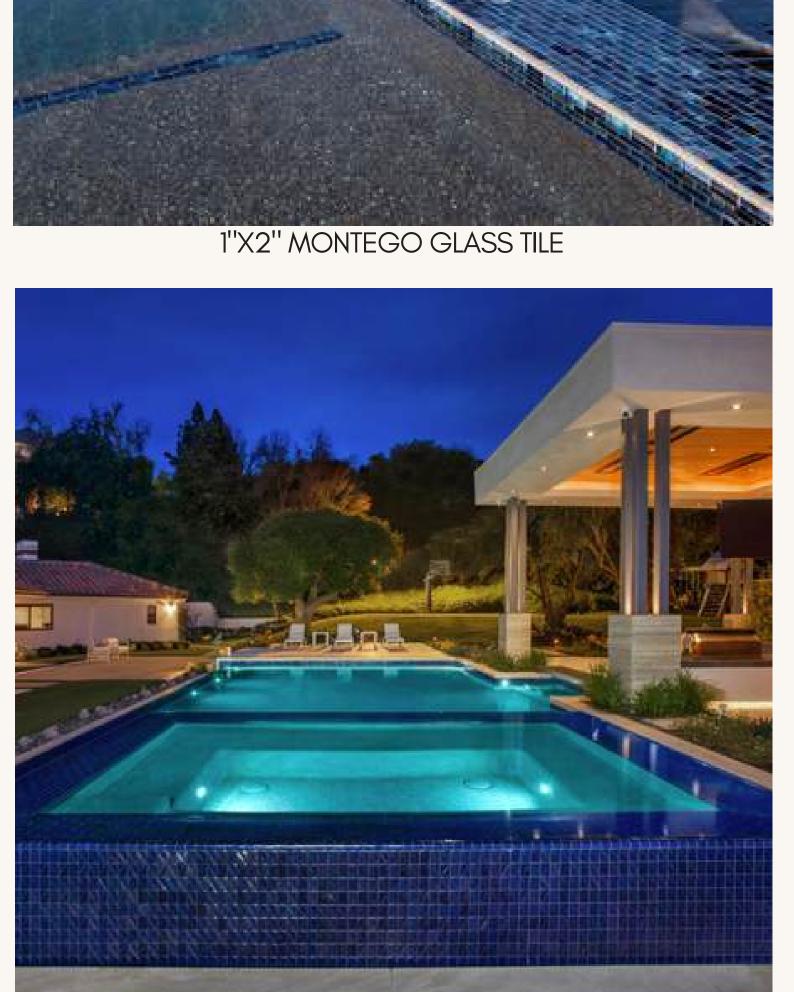

SUBWAY CATALINA GLASS TILE

PRELUDE PATTERN C GLASS TILE

1"X1" BONDI IRID GLASS TILE

15105 Industrial Rd | Omaha, NE 68144 402.415.2804 | www.ZDesignTile.com Showroom Hours: M-F 8-5. Saturday By Appointment.